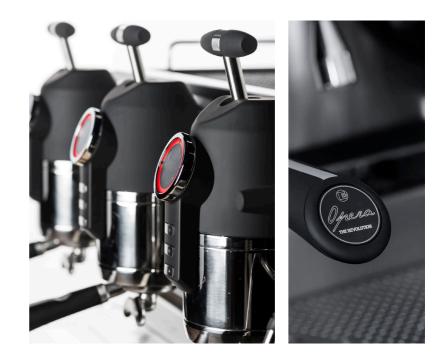

| Features               | Details                                                                      |
|------------------------|------------------------------------------------------------------------------|
| Machine Size Options   | 2 Group, 3 Group                                                             |
| Tall Cup               | Raised legs                                                                  |
| Colour Options         | Stainless Steel/Matt Black/Opera White                                       |
| Integrated Scales      | Sanremo Acaia Bluetooth Scales (Optional Extra)                              |
| Customisation Colours  | On Request                                                                   |
| Single Boiler          | -                                                                            |
| Multi Boiler           | 2 Group 4 Boilers<br>3 Group 5 Boilers                                       |
| PID Controlled         | $\checkmark$                                                                 |
| Temperature Control    | Individual per Group (±0.1°C)                                                |
| Pre-infusion           | Fully Programmable Pre-infusion                                              |
| Post-infusion          | Fully Programmable Post-infusion                                             |
| Multi-function Display | Shot Timer, Group Temperature, Pressure, Shot<br>Volume (ml)                 |
| Pressure Indicator     | Digital Group Pressure Profile Display                                       |
| Bluetooth Connectivity | Express Yourself App                                                         |
| Cool Touch Steam Wands | 1                                                                            |
| Cup Warmer             | Variable Temperature                                                         |
| Volumetric Dosing      | ✓ Control Delivery System                                                    |
| Power Options          | 2 Group 7.7kW Programmable to 5.7kW, 3 Group<br>8.75kW Programmable to 5.7kW |

## RAISING THE BAR IN ESPRESSO MACHINERY WITH THE ULTIMATE IN PRECISION PERFORMANCE.

Designed by world leading baristas for speed, agility and accuracy vital to multi coffee specialists.