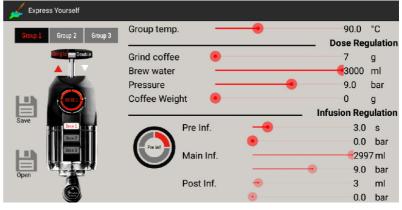

| Features               | Details                                                                      |
|------------------------|------------------------------------------------------------------------------|
| Machine Size Options   | 2 Group, 3 Group                                                             |
| Tall Cup               | Raised legs                                                                  |
| Colour Options         | Stainless Steel/Matt Black/Opera White                                       |
| Integrated Scales      | Sanremo Acaia Bluetooth Scales (Optional Extra)                              |
| Customisation Colours  | On Request                                                                   |
| Single Boiler          | -                                                                            |
| Multi Boiler           | 2 Group 4 Boilers<br>3 Group 5 Boilers                                       |
| PID Controlled         | $\checkmark$                                                                 |
| Temperature Control    | Individual per Group (±0.1°C)                                                |
| Pre-infusion           | Fully Programmable Pre-infusion                                              |
| Post-infusion          | Fully Programmable Post-infusion                                             |
| Multi-function Display | Shot Timer, Group Temperature, Pressure, Shot<br>Volume (ml)                 |
| Pressure Indicator     | Digital Group Pressure Profile Display                                       |
| Bluetooth Connectivity | Express Yourself App                                                         |
| Cool Touch Steam Wands | 1                                                                            |
| Cup Warmer             | Variable Temperature                                                         |
| Volumetric Dosing      | ✓ Control Delivery System                                                    |
| Power Options          | 2 Group 7.7kW Programmable to 5.7kW, 3 Group<br>8.75kW Programmable to 5.7kW |