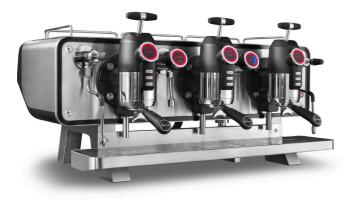

| Features               | Details                                                                      |
|------------------------|------------------------------------------------------------------------------|
| Machine Size Options   | 2 Group, 3 Group                                                             |
| Tall Cup               | Raised legs                                                                  |
| Colour Options         | Stainless Steel/Matt Black/Opera White                                       |
| Integrated Scales      | Sanremo Acaia Bluetooth Scales (Optional Extra)                              |
| Customisation Colours  | On Request                                                                   |
| Single Boiler          | -                                                                            |
| Multi Boiler           | 2 Group 4 Boilers<br>3 Group 5 Boilers                                       |
| PID Controlled         | $\checkmark$                                                                 |
| Temperature Control    | Individual per Group (±0.1°C)                                                |
| Pre-infusion           | Fully Programmable Pre-infusion                                              |
| Post-infusion          | Fully Programmable Post-infusion                                             |
| Multi-function Display | Shot Timer, Group Temperature, Pressure, Shot<br>Volume (ml)                 |
| Pressure Indicator     | Digital Group Pressure Profile Display                                       |
| Bluetooth Connectivity | Express Yourself App                                                         |
| Cool Touch Steam Wands | 1                                                                            |
| Cup Warmer             | Variable Temperature                                                         |
| Volumetric Dosing      | ✓ Control Delivery System                                                    |
| Power Options          | 2 Group 7.7kW Programmable to 5.7kW, 3 Group<br>8.75kW Programmable to 5.7kW |

## RAISING THE BAR IN ESPRESSO MACHINERY WITH THE ULTIMATE IN PRECISION PERFORMANCE.

Designed by world leading baristas for speed, agility and accuracy vital to multi coffee specialists.