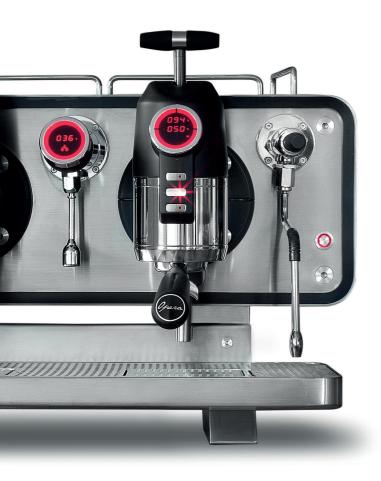

| Features               | Details                                                                      |
|------------------------|------------------------------------------------------------------------------|
| Machine Size Options   | 2 Group, 3 Group                                                             |
| Tall Cup               | Raised legs                                                                  |
| Colour Options         | Stainless Steel/Matt Black/Opera White                                       |
| Integrated Scales      | Sanremo Acaia Bluetooth Scales (Optional Extra)                              |
| Customisation Colours  | On Request                                                                   |
| Single Boiler          | -                                                                            |
| Multi Boiler           | 2 Group 4 Boilers<br>3 Group 5 Boilers                                       |
| PID Controlled         | $\checkmark$                                                                 |
| Temperature Control    | Individual per Group (±0.1°C)                                                |
| Pre-infusion           | Fully Programmable Pre-infusion                                              |
| Post-infusion          | Fully Programmable Post-infusion                                             |
| Multi-function Display | Shot Timer, Group Temperature, Pressure, Shot<br>Volume (ml)                 |
| Pressure Indicator     | Digital Group Pressure Profile Display                                       |
| Bluetooth Connectivity | Express Yourself App                                                         |
| Cool Touch Steam Wands | 1                                                                            |
| Cup Warmer             | Variable Temperature                                                         |
| Volumetric Dosing      | ✓ Control Delivery System                                                    |
| Power Options          | 2 Group 7.7kW Programmable to 5.7kW, 3 Group<br>8.75kW Programmable to 5.7kW |

## RAISING THE BAR IN ESPRESSO MACHINERY WITH THE ULTIMATE IN PRECISION PERFORMANCE.

Designed by world leading baristas for speed, agility and accuracy vital to multi coffee specialists.